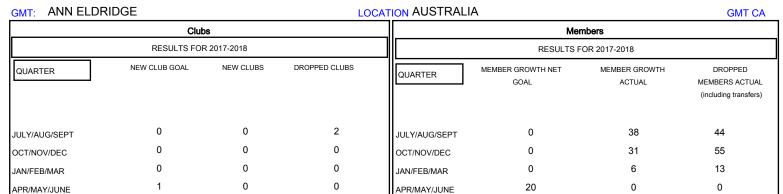

## District 201N3

Results as of: 01/31/2018

| DROPPED CLUBS: 2  DROPPED MEMBERS |     | 28 CLUBS OF 58 ADDED 1 OR MORE NEW MEMBERS | GENDER DISTRIBUTION  MALE 752 (63.19%)  FEMALE 438 (36.81%)  Women Percentage Fiscal Year Goal: 37% |     |
|-----------------------------------|-----|--------------------------------------------|-----------------------------------------------------------------------------------------------------|-----|
| DECEASED                          | 10  | CLICK HERE FOR CUMULATIVE  MEMBERSHIP DATA | TOTAL FAMILY UNIT MEMBERS                                                                           | 209 |
| CLUB CANCELLED                    | 0   |                                            | FAMILY MEMBERS PAYING HALF                                                                          | 106 |
| OTHER                             | 102 |                                            | DUES                                                                                                | .00 |
| TOTAL                             | 112 |                                            |                                                                                                     |     |