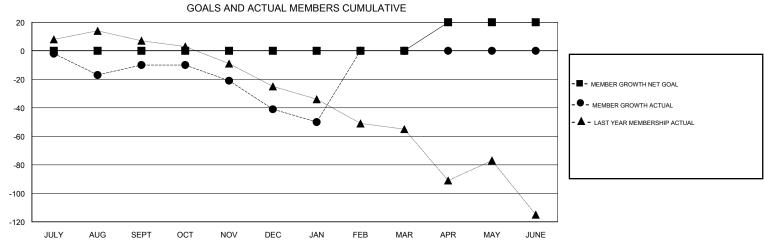

## District 201N3

Results as of: 01/31/2018

| DROPPED CLUBS: 2  DROPPED MEMBERS |     | 28 CLUBS OF 58 ADDED 1 OR MORE NEW MEMBERS | GENDER DISTRIBUTION  MALE 752 (63.19%)  FEMALE 438 (36.81%)  Women Percentage Fiscal Year Goal: 37% |     |
|-----------------------------------|-----|--------------------------------------------|-----------------------------------------------------------------------------------------------------|-----|
| DECEASED                          | 10  | CLICK HERE FOR CUMULATIVE  MEMBERSHIP DATA | TOTAL FAMILY UNIT MEMBERS                                                                           | 209 |
| CLUB CANCELLED                    | 0   |                                            | FAMILY MEMBERS PAYING HALF                                                                          | 106 |
| OTHER                             | 102 |                                            | DUES                                                                                                | .00 |
| TOTAL                             | 112 |                                            |                                                                                                     |     |